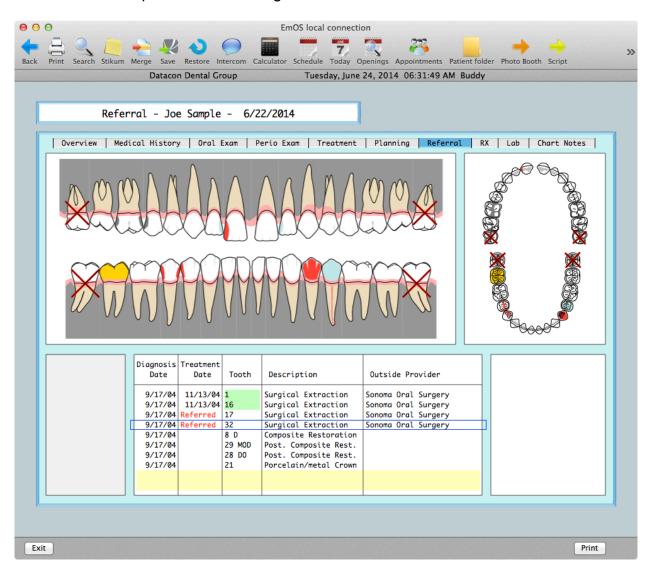

## Referral

The Referral page shows the current outstanding treatment plan for the patient and allows an outside provider to be designated for treatments that are referred out.

Treatments that were referred to an outside provider and completed include a treatment date and are highlighted in green.

Selecting an item from the list of treatment plan transactions shows a menu of choices that includes the option to choose an outside provider, the option to edit the note on the transaction and an option to set the completion date.

When an outside provider is picked, the treatment is added to the list of procedures for that provider. This can be seen by choosing the provider from the list of outside providers in the Referrals are of the Main Menu. When the procedure is complete, enter the completion date to post the transaction to the patient chart as completed work done elsewhere.