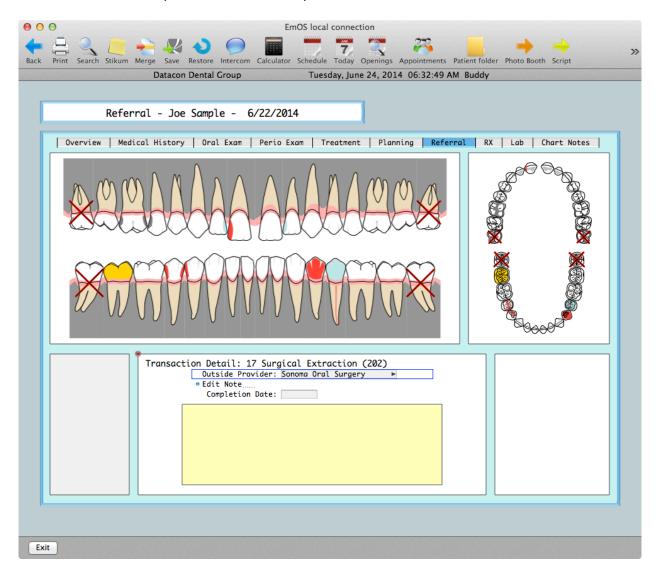

Selecting an item from the list of treatment plan transactions shows a menu of choices that includes the option to choose an outside provider, the option to edit the note on the transaction and an option to set the completion date.

When an outside provider is picked, the treatment is added to the list of procedures for that provider. This can be seen by choosing the provider from the list of outside providers in the Referrals are of the Main Menu. When the procedure is complete, enter the completion date to post the transaction to the patient chart as completed work done elsewhere.